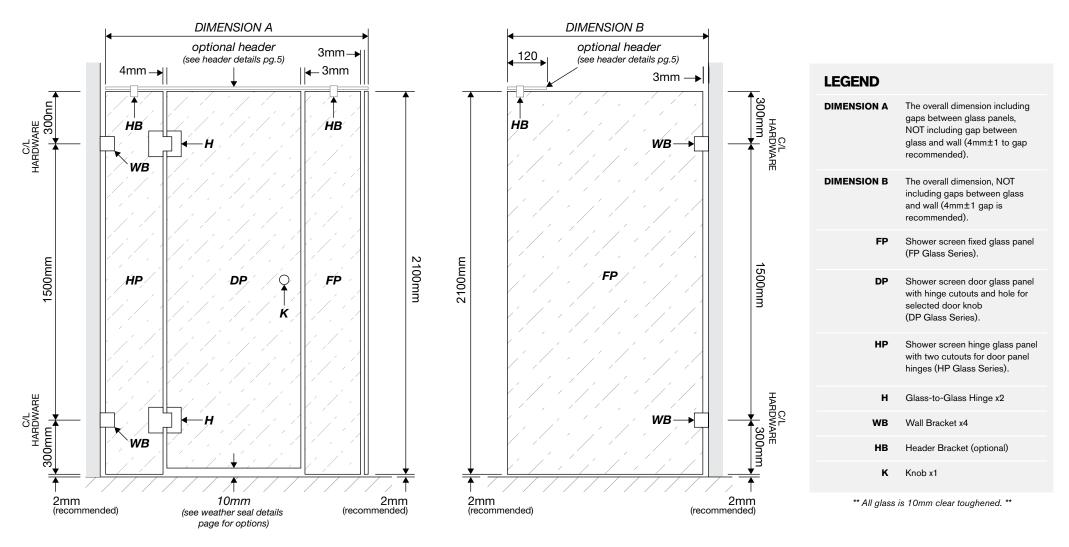

## 4-PANEL SQUARE SHOWER 2000 HEIGHT SERIES (technical drawings)



#### ELEVATION DRAWING



21 Longford Rd,Epping Victoria Australia 3076 info@framelessdirect.com.au http://www.framelessdirect.com.au TEL/03 9303 9008FAX/03 8339 2425



## 4-PANEL SQUARE SHOWER 2100 HEIGHT SERIES (technical drawings)







21 Longford Rd,Epping Victoria Australia 3076 info@framelessdirect.com.au http://www.framelessdirect.com.au TEL/03 9303 9008FAX/03 8339 2425



## 4-PANEL SQUARE SHOWER SERIES (technical drawings)





TEL/03 9303 9008FAX/03 8339 2425



PLAN DRAWING

## WALL/FLOOR MOUNTING APPLICATIONS





21 Longford Rd,Epping Victoria Australia 3076 info@framelessdirect.com.au http://www.framelessdirect.com.au TEL/03 9303 9008FAX/03 8339 2425

WALL MOUNT DRAWINGS



#### **SHOWER HEADER APPLICATION**



# **CLEAR WATER SEAL APPLICATIONS**



Victoria Australia 3076

http://www.framelessdirect.com.au

FAX/ 03 8339 2425