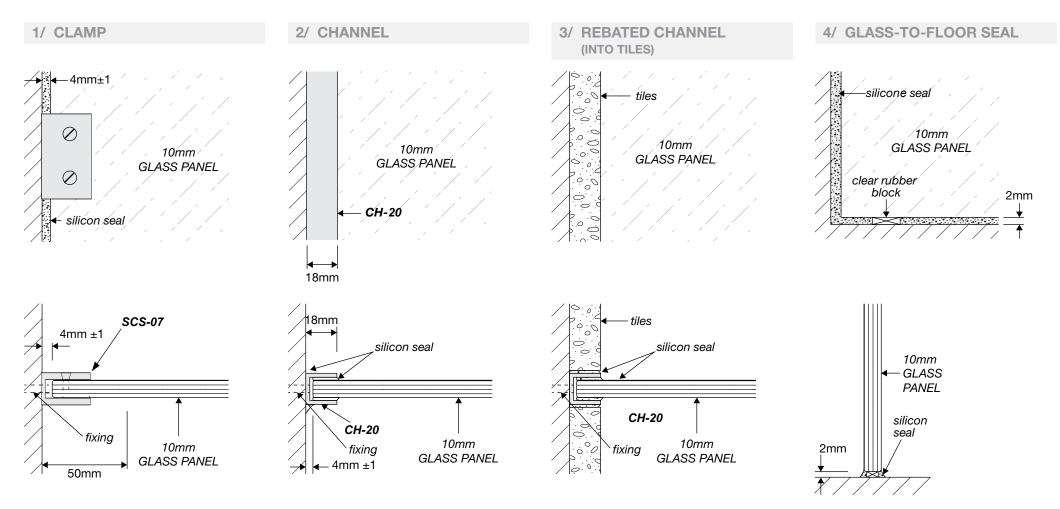

## WALL/FLOOR MOUNTING APPLICATIONS

21 Longford Rd,Epping Victoria Australia 3076 info@framelessdirect.com.au http://www.framelessdirect.com.au TEL/03 9303 9008FAX/03 8339 2425

WALL MOUNT DRAWINGS